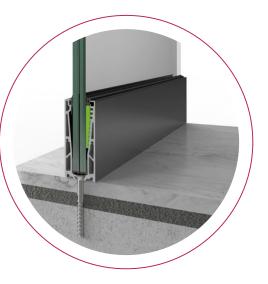

# EB50 Glass balustrade system

A frameless glass balustrade system, with aluminium base of 50mm width and without additional vertical support. Two different thicknesses of glass infill can be used. It can be installed on or into the floor level. Ideal for both residential areas and areas susceptible to overcrowding. Suitable for internal and external areas.

#### **Technical features**

| Two glass infill options (17.5 mm and 21.5 mm) |
|------------------------------------------------|
| Pre-drilled profiles option                    |
| Simple installation                            |
| Easy maintenance                               |
|                                                |

#### Hardware accessories

Two screw options (hexagon or countersunk head) EPDM gaskets Two plastic wedges options