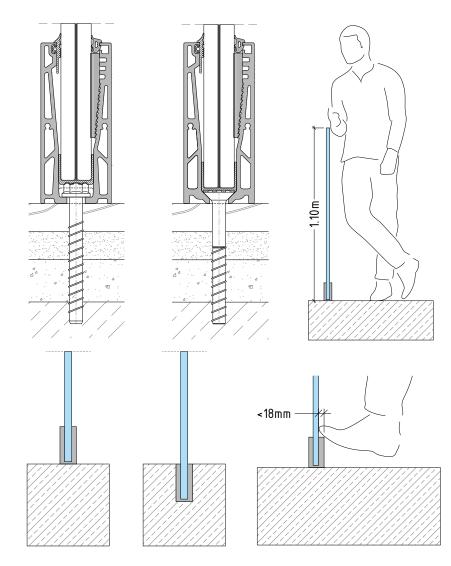

# EB50 Glass balustrade system

A frameless glass balustrade system, with aluminium base of 50mm width and without additional vertical support. Two different thicknesses of glass infill can be used. It can be installed on or into the floor level. Ideal for both residential areas and areas susceptible to overcrowding. Suitable for internal and external areas.

## **Typologies**

- E2050103 for installation with countersunk head screws
- E2050104 for installation with hexagon head screws

#### **Technical features**

| Two glass infill options (17.5 mm and 21.5 mm) |
|------------------------------------------------|
| Pre-drilled profiles option                    |
| Simple installation                            |
| Easy maintenance                               |
|                                                |

#### Hardware accessories

Two screw options (hexagon or countersunk head) EPDM gaskets Two plastic wedges options